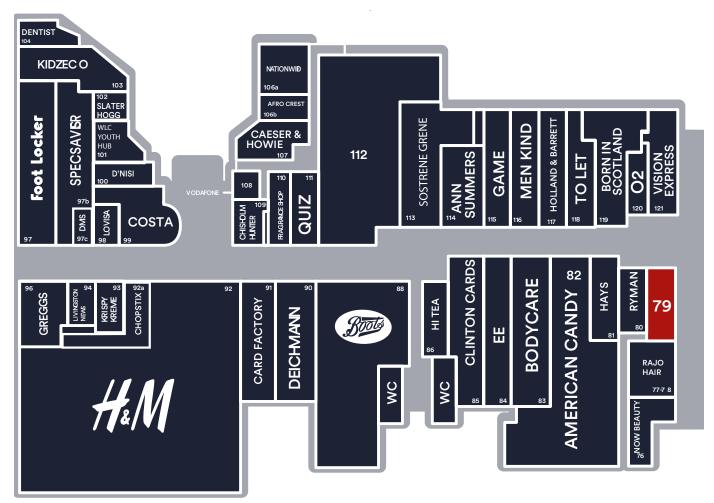

.7 |
| TOTAL               | 1,397 | 129.7 |

## Description

The Centre Livingston offers 7,200 car parking spaces. With key fashion anchors including Flannels, River Island, Primark, JD, M&S, H&M and Schuh. The Centre is the natural choice for the fashion-conscious shopper. This offer is bolstered by other popular retailers such as Boots, Superdrug and F&B outlets including Five Guys, Wagamama, Nando's, Subway and Greggs. It benefits from circa 1,225,000 visitors a month.

### Location

Approximately 14 miles west of Edinburgh and 35 miles east of Glasgow. Livingston has key transport links to both cities by way of a central bus terminal, two train stations and connections to Scotland's central road network.





# Phase 2 Unit 79, The Centre, Livingston, EH54 6HR

## Phase 2 Site Plan



## Rent

£65,000 pa.

#### Rates

Rates Payable £20,667. Interested parties are advised to contact the local authority to confirm their liabilities and any transitional relief.

#### **Services**

Electricity, water and drainage are connected to the property.

## Service Charge & Insurance

This unit participates in a service charge of £16,723 per annum. Insurance £628 per annum. The Landlord will insure the premises the premiums to be recovered from the tenant.

## **Energy Performance**

Further information available upon request.

#### **Planning**

It is the ingoing tenant's responsibility to verify that their intended use is acceptable to the Local Planning Authority.

## **Legal Costs**

Each party is responsible for their own legal costs in connection with the granting of a lease.