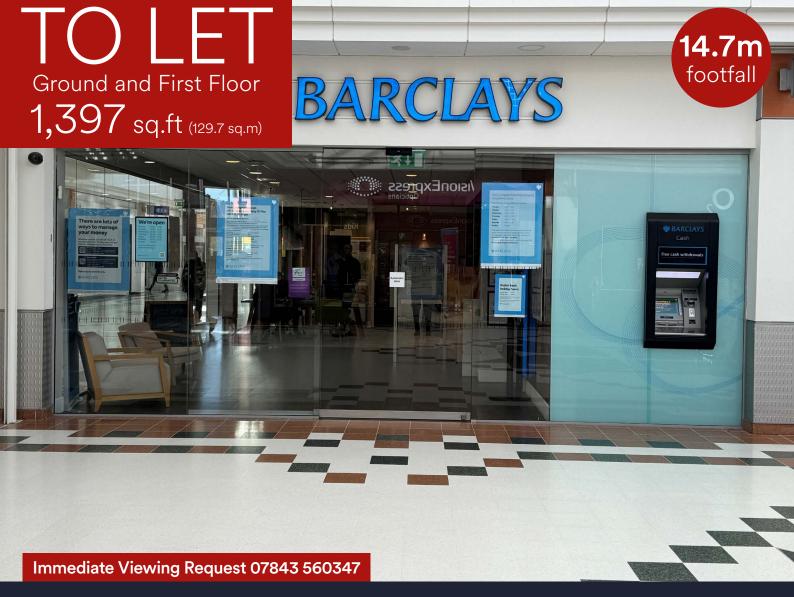

## Phase 2 Unit 79, The Centre, Livingston, EH54 6HR

- Ground and first floor retail premises
- Next to Ryman
- Other nearby retailers include Card Factory, Deichmann, Quiz and H&M

| Areas (approx. NIA) | Sq.ft | Sq.m  |
|---------------------|-------|-------|
| Ground Floor        | 1,397 | 129.7 |
| TOTAL               | 1,397 | 129.7 |

## Description

The Centre Livingston offers 7,200 car parking spaces. With key fashion anchors including Flannels, River Island, Primark, JD, M&S, H&M and Schuh. The Centre is the natural choice for the fashion-conscious shopper. This offer is bolstered by other popular retailers such as Boots, Superdrug and F&B outlets including Five Guys, Wagamama, Nando's, Subway and Greggs. It benefits from circa 1,225,000 visitors a month.